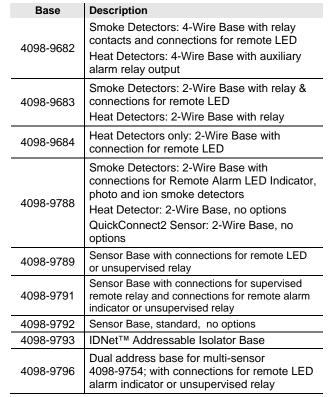

# Compatible Bases

Agency listing of this product is not applicable. Use is subject to approval of Local Authority Having Jurisdiction.

4098-9848 Dust Boot (shown on base with wires)